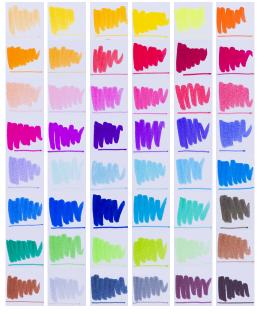

## **Creatives**



# 60325048 - Bruynzeel Fineliner/Brushpens set 48 - 48 Fineliner/Brushpens

48 Fineliner/Brushpens in a colourful range. Perfect for urban sketching, hand lettering, bullet journalling, brush lettering and drawing. Dual point – Brush tip for thick and thinner lines & 0.4 mm durable fineliner nib for details. Water based ink.

### **Product benefits**

- Dual tip for both big surfaces and fine details.
- The strong tip cannot be pushed in.
- · Gluten free.

### **Sales features**

- Carefully selected colours.
- Guarantee for colouring fun.
- Reliable Bruynzeel quality.

# Target group, suitable for age

Aspiring artists

#### **Content:**

48 Fineliner/Brushpens

#### **Colours:**







## **Harmonised Statistic Code:**

96085000

## **Order information**

| Art.No.  | EAN code      | Packaging | Dimension HxWxT [cm. est.] |
|----------|---------------|-----------|----------------------------|
| 60325048 | 8712079454395 | Tin       | 33,5x21,5x4,0              |

**Logistical information** 

|  | EAN code      | Packaging    | Dimension HxWxT [cm. est.] | Content |
|--|---------------|--------------|----------------------------|---------|
|  | 8712079454401 | Inner carton | 34,2x22,2x16,8             | 4       |
|  | 8712079454418 | Outer carton | 68,8x35,7x18,8             | 12      |