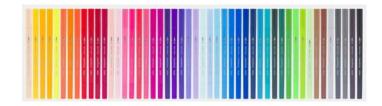

## **Creatives**



# 60325048 - Bruynzeel Fineliner/Brushpens set 48 - 48 Fineliner/Brushpens

48 Fineliner/Brushpens in a colourful range. Perfect for urban sketching, hand lettering, bullet journalling, brush lettering and drawing. Dual point – Brush tip for thick and thinner lines & 0.4 mm durable fineliner nib for details. Water based ink.

### **Product benefits**

- Dual tip for both big surfaces and fine details.
- The strong tip cannot be pushed in.
- · Gluten free.

### **Sales features**

- Carefully selected colours.
- Guarantee for colouring fun.
- Reliable Bruynzeel quality.

# Target group, suitable for age

Aspiring artists

#### **Content:**

48 Fineliner/Brushpens

#### **Colours:**







## **Harmonised Statistic Code:**

96085000

## **Order information**

| Art.No.  | EAN code      | Packaging | Dimension HxWxT [cm. est.] |
|----------|---------------|-----------|----------------------------|
| 60325048 | 8712079454395 | Tin       | 33,5x21,5x4,0              |

**Logistical information** 

|  | EAN code      | Packaging    | Dimension HxWxT [cm. est.] | Content |
|--|---------------|--------------|----------------------------|---------|
|  | 8712079454401 | Inner carton | 34,2x22,2x16,8             | 4       |
|  | 8712079454418 | Outer carton | 68,8x35,7x18,8             | 12      |