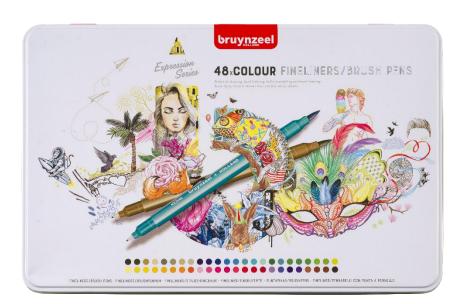

# 60325048 - Bruynzeel Fineliner/Brushpens set 48 - 48 Fineliner/Brushpens

48 Fineliner/Brushpens in a colourful range. Perfect for urban sketching, hand lettering, bullet journalling, brush lettering and drawing. Dual point – Brush tip for thick and thinner lines & 0.4 mm durable fineliner nib for details. Water based ink.

### **Product benefits**

- Dual tip for both big surfaces and fine details.
- The strong tip cannot be pushed in.
- · Gluten free.

### **Sales features**

- Carefully selected colours.
- Guarantee for colouring fun.
- Reliable Bruynzeel quality.